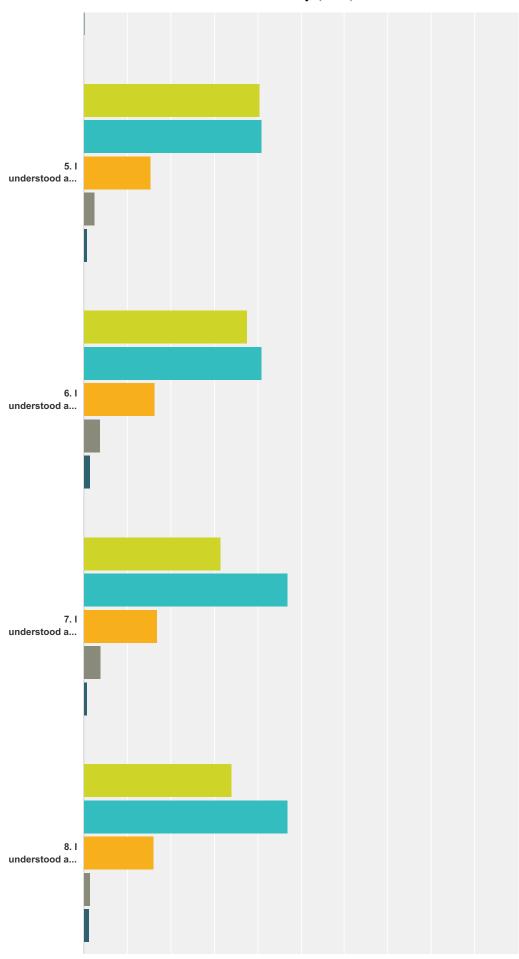

# Q1 Student Status:

Answered: 391 Skipped: 15

| Answer Choices | Responses |     |
|----------------|-----------|-----|
| New            | 94.63%    | 370 |
| Transferred    | 2.56%     | 10  |
| Returning      | 2.81%     | 11  |
| Total          |           | 391 |