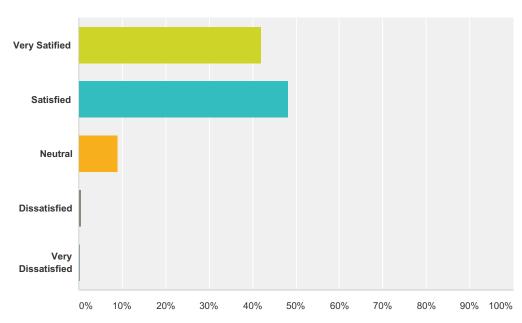

# Q1 Student Status:

Answered: 391 Skipped: 15

| Answer Choices | Responses |     |
|----------------|-----------|-----|
| New            | 94.63%    | 370 |
| Transferred    | 2.56%     | 10  |
| Returning      | 2.81%     | 11  |
| Total          |           | 391 |