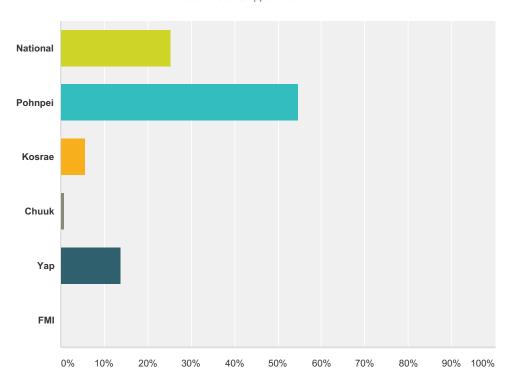

# Q3 Campus:

Answered: 393 Skipped: 13

| Answer Choices | Responses |     |
|----------------|-----------|-----|
| National       | 25.19%    | 99  |
| Pohnpei        | 54.71%    | 215 |
| Kosrae         | 5.60%     | 22  |
| Chuuk          | 0.76%     | 3   |
| Yap            | 13.74%    | 54  |
| FMI            | 0.00%     | 0   |
| Total          |           | 393 |