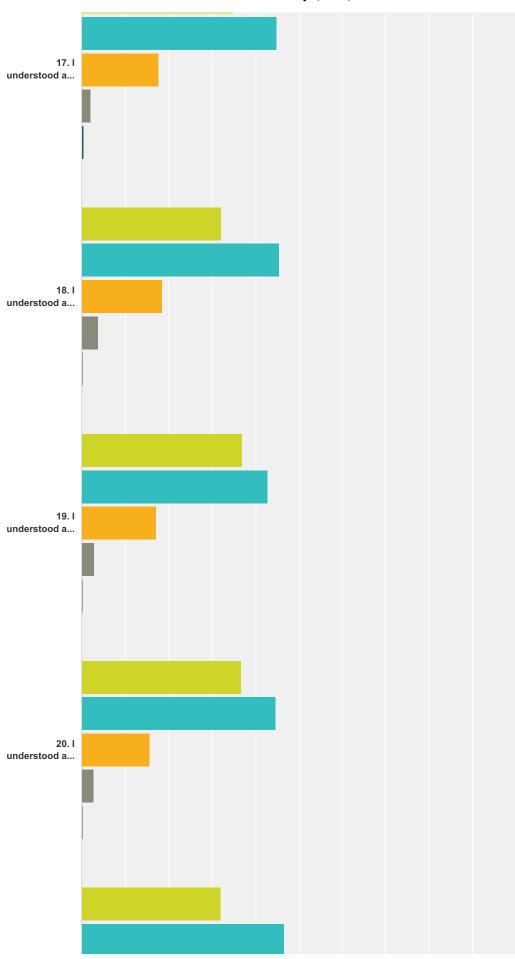

# Q1 Student Status:

Answered: 391 Skipped: 15

| Answer Choices | Responses |     |
|----------------|-----------|-----|
| New            | 94.63%    | 370 |
| Transferred    | 2.56%     | 10  |
| Returning      | 2.81%     | 11  |
| Total          |           | 391 |