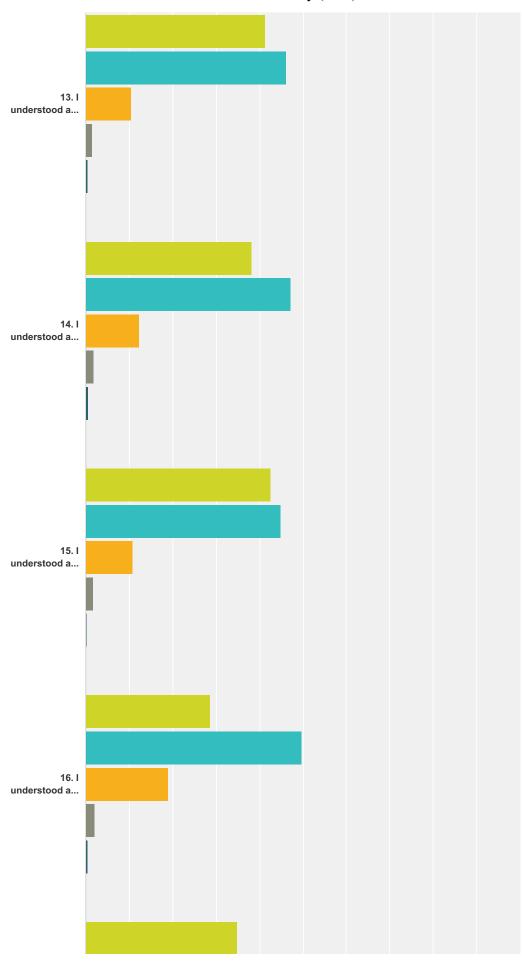

# Q1 Student Status:

Answered: 391 Skipped: 15

| Answer Choices | Responses |     |
|----------------|-----------|-----|
| New            | 94.63%    | 370 |
| Transferred    | 2.56%     | 10  |
| Returning      | 2.81%     | 11  |
| Total          |           | 391 |