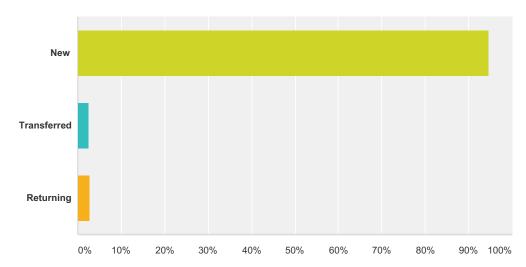

# Q1 Student Status:

Answered: 391 Skipped: 15

| Answer Choices | Responses |     |
|----------------|-----------|-----|
| New            | 94.63%    | 370 |
| Transferred    | 2.56%     | 10  |
| Returning      | 2.81%     | 11  |
| Total          |           | 391 |