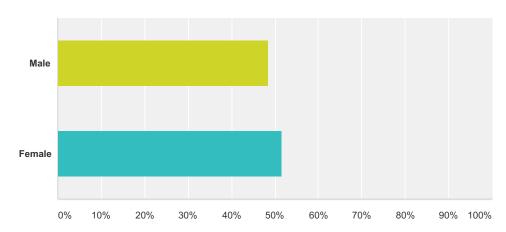

# Q2 Gender:

Answered: 388 Skipped: 18

| Answer Choices | Responses |     |
|----------------|-----------|-----|
| Male           | 48.45%    | 188 |
| Female         | 51.55%    | 200 |
| Total          |           | 388 |