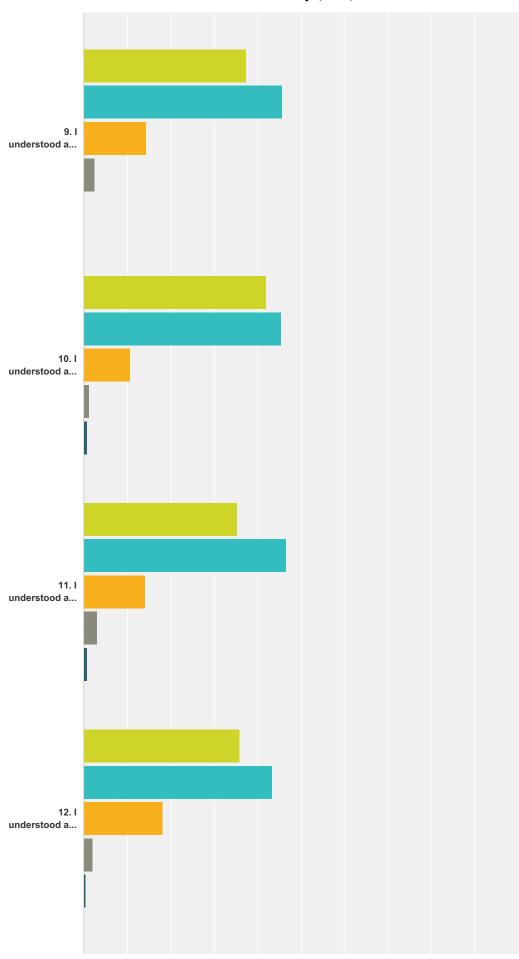

# Q1 Student Status:

Answered: 391 Skipped: 15

| Answer Choices | Responses |     |
|----------------|-----------|-----|
| New            | 94.63%    | 370 |
| Transferred    | 2.56%     | 10  |
| Returning      | 2.81%     | 11  |
| Total          |           | 391 |