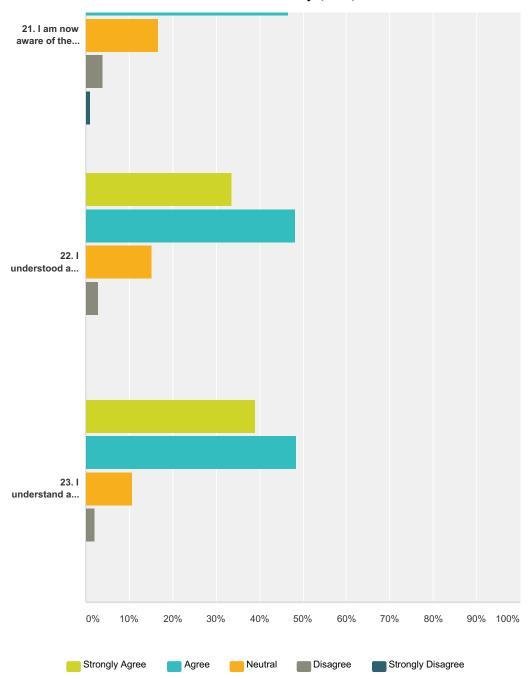

# Q1 Student Status:

Answered: 391 Skipped: 15

| Answer Choices | Responses |     |
|----------------|-----------|-----|
| New            | 94.63%    | 370 |
| Transferred    | 2.56%     | 10  |
| Returning      | 2.81%     | 11  |
| Total          |           | 391 |